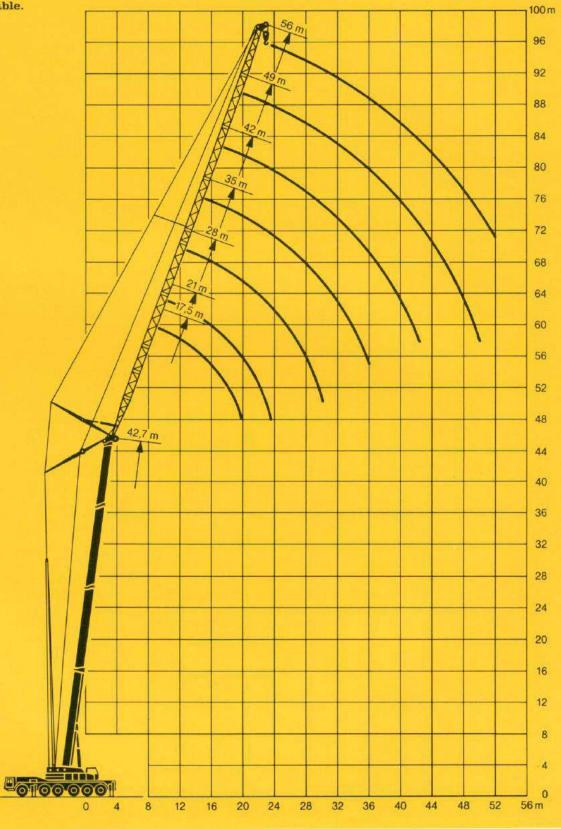

# LTM 1160

Mobilkran – Technische Daten Mobile Crane – Technical Data Grue automotrice – Caractéristiques techniques

Teleskopausleger
Telescopic boom
Flèche télescopique

55 m

EBHERRE