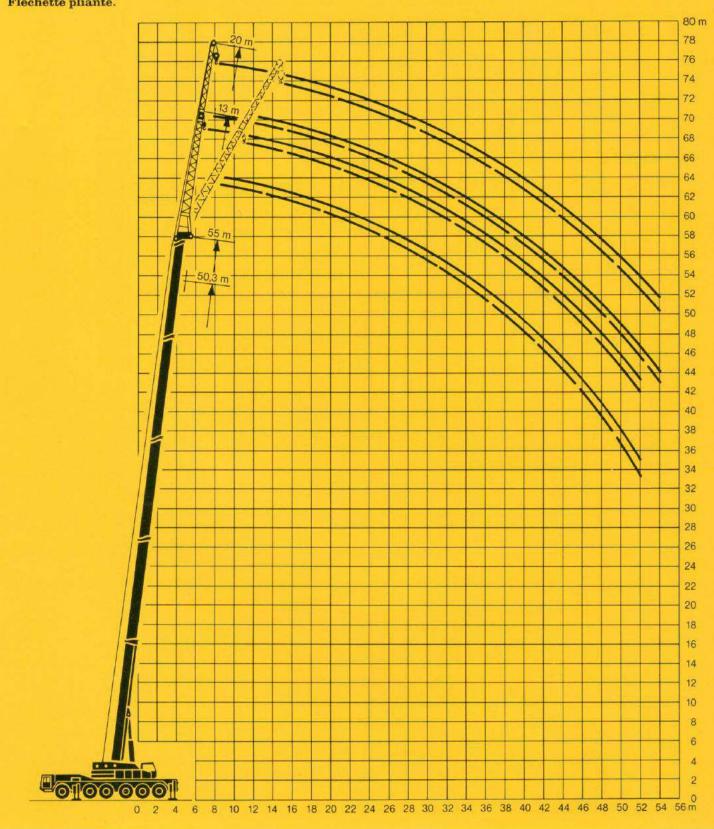

# LTM 1160

Mobilkran – Technische Daten Mobile Crane – Technical Data Grue automotrice – Caractéristiques techniques

Teleskopausleger
Telescopic boom
Flèche télescopique

55 m

EBHERRE