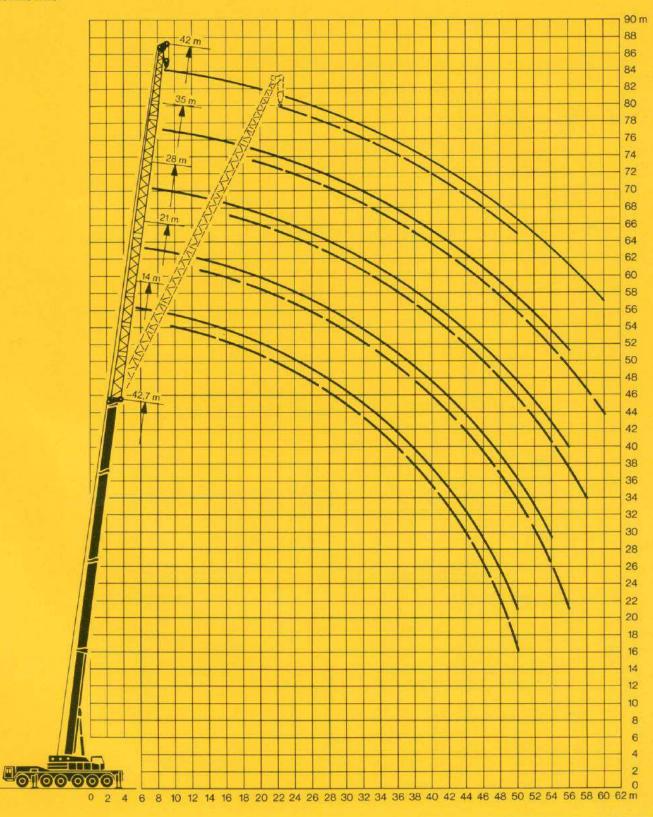

# LTM 1160

Mobilkran – Technische Daten Mobile Crane – Technical Data Grue automotrice – Caractéristiques techniques

Teleskopausleger
Telescopic boom
Flèche télescopique

55 m

EBHERRE