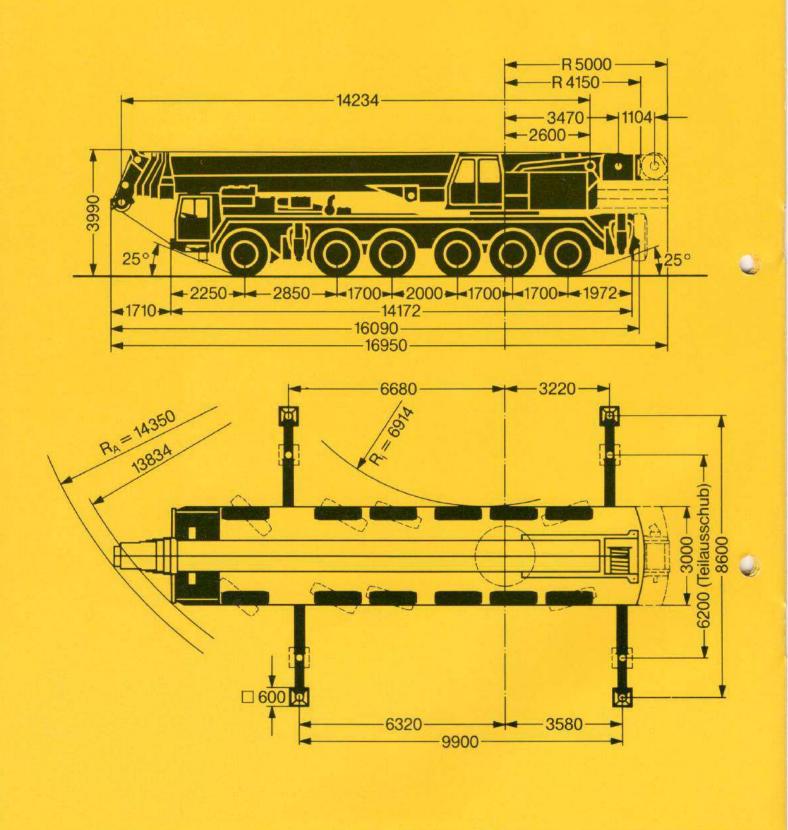

# LTM 1160

Mobilkran – Technische Daten Mobile Crane – Technical Data Grue automotrice – Caractéristiques techniques

Teleskopausleger
Telescopic boom
Flèche télescopique

55 m

EBHERRE