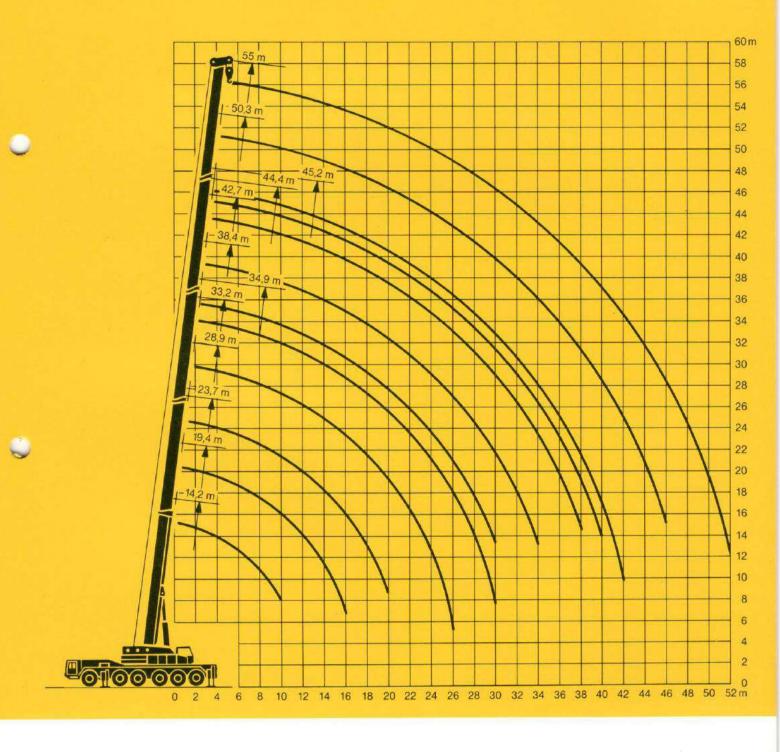

# Die Traglasten am Teleskopausleger. Lifting capacities at telescopic boom. Forces de levage à la flèche télescopique.

 $Teleskopausleger: 14,2\ m-55,5\ m.\ Arbeitszustand: abgestützt,\ Arbeitsbereich: 360°.\ Ballast: 39\ t.$ 